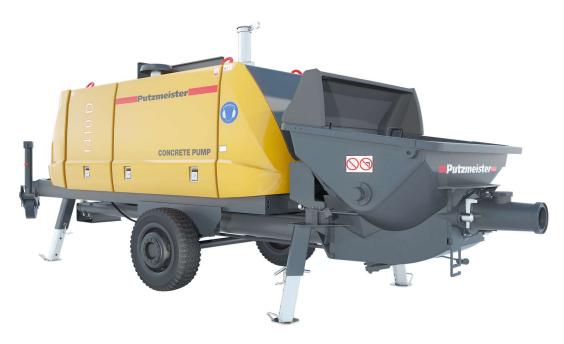

BSA 1410 D

# Stationary concrete pump

Output up to 95 m<sup>3</sup>/h Delivery pressure up to 106 bar