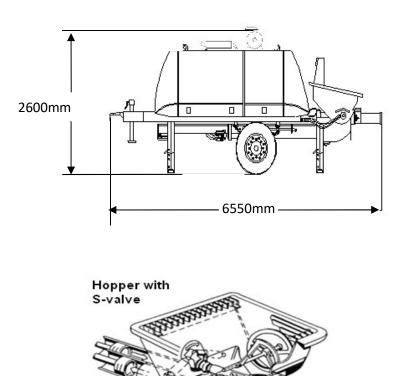

#### Technical data for concrete pump

| Model                      |                   | BSA 1410 D |
|----------------------------|-------------------|------------|
| Output                     | m <sup>3</sup> /h | 95/64*     |
| Delivery pressure          | bar               | 71/106*    |
| Delivery cylinder diameter | mm                | 200        |
| Delivery cyl. stroke       | mm                | 1400       |
| Strokes / minute           |                   | 36/24*     |
| Engine power               | kW                | 160        |
| Hopper                     |                   | RSA 905 A  |
| Capacity                   | 1                 | aprox. 600 |
| Filling height             | m                 | 1.3        |
| Transfer tube              |                   | S 2018 PN  |
| Flap straight diameter     | mm                | 150        |
| Control system             |                   | FFH        |
| Weight                     | Kg                | 5000       |

## Scope of supply

Drive Diesel engine, VP D5 160 KW

Hopper with agitator

Operating manuals and spare part lists 2x

Trailer F 8, travelling on site

Centralized grease lubrication with hand pump

Grille 70 mm