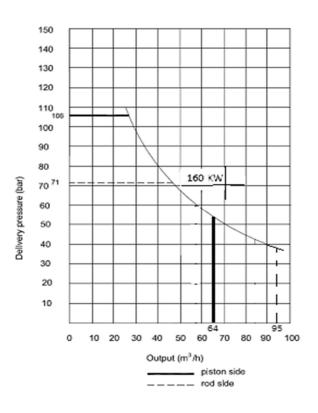

#### **Performance Diagram**

All data maximum theoretical

#### Technical data for concrete pump

| Model                      |                   | BSA 1410 D |
|----------------------------|-------------------|------------|
| Output                     | m <sup>3</sup> /h | 95/64*     |
| Delivery pressure          | bar               | 71/106*    |
| Delivery cylinder diameter | mm                | 200        |
| Delivery cyl. stroke       | mm                | 1400       |
| Strokes / minute           |                   | 36/24*     |
| Engine power               | kW                | 160        |
| Hopper                     |                   | RSA 905 A  |
| Capacity                   | 1                 | aprox. 600 |
| Filling height             | m                 | 1.3        |
| Transfer tube              |                   | S 2018 PN  |
| Flap straight diameter     | mm                | 150        |
| Control system             |                   | FFH        |
| Weight                     | Kg                | 5000       |

\* Values for hydraulic fluid being fed to piston side